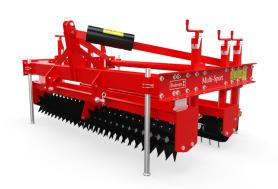

## **Multi-Sport**

The Multi-Sport combination implement tool offers many features in one unit. The integrated Slitter, Rake, Roller and Brush can be adjusted to varying depths or taken out of use as conditions require. The Multi-Sport is very popular in sport fields, municipalities and grassroot sport areas