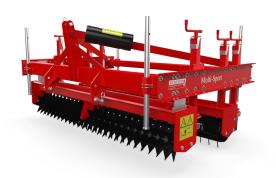

## **Multi-Sport**

The Multi-Sport combination implement tool offers many features in one unit. The integrated Slitter, Rake, Roller and Brush can be adjusted to varying depths or taken out of use as conditions require. The Multi-Sport is very popular in sport fields, municipalities and grassroot sport areas