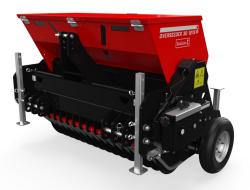

## Overseeder 3D 1275

The 1275 3D Overseeder sows seed with 75mm / 3" centres; the seed is delivered with precision into the slit before the rear roller passes over the ground to close the soil and protect the seed. The unique seed-feed system with adjustable aperture and gearbox makes it easy to own and operate