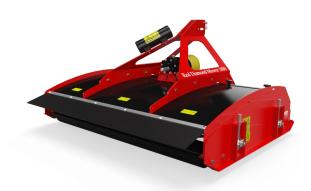

## **Red Diamond Mower**

The Red Diamond Mower is a multi-spindled rotary mower that uses high-quality swing tip blades, with an incredibly fast tip speed, providing a cleaner cut even on long, wet grass. The twin rollers leave a strong stripe to give a neat and aesthetically pleasing finish.