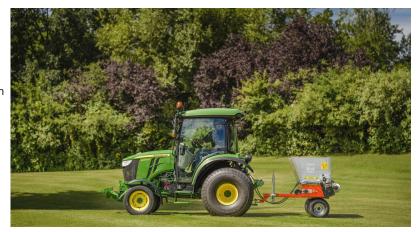

## **Rink 1010**

The Rink 1010 brush top dresser accurately distributes wet or dry materials. The rotating brush on the rear of the unit sprays the material evenly breaking up any clumps in the process. With a 150cm (59") working width, the 1010 is well suited to smaller chassis tractors and smaller areas.