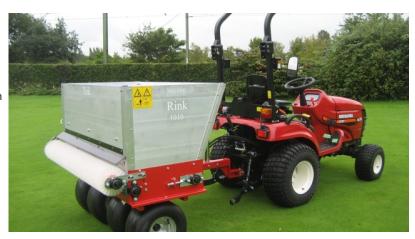

## **Rink 1010**

The Rink 1010 brush top dresser accurately distributes wet or dry materials. The rotating brush on the rear of the unit sprays the material evenly breaking up any clumps in the process. With a 150cm (59") working width, the 1010 is well suited to smaller chassis tractors and smaller areas.