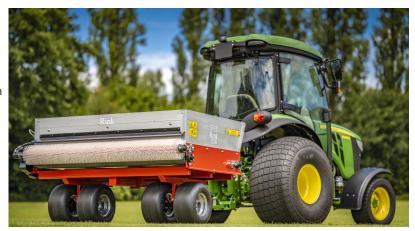

## **Rink 1210**

The Rink 1210 brush top dresser accurately distributes wet or dry materials. The rotating brush on the rear of the unit sprays the material evenly breaking up any clumps in the process. With a 180cm (72") working width, the 1210 is well suited to larger fine turf areas.