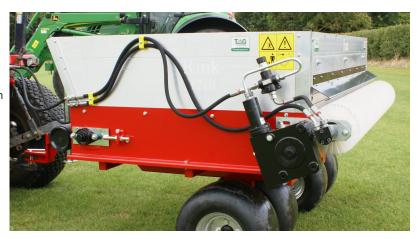

## **Rink 1210**

The Rink 1210 brush top dresser accurately distributes wet or dry materials. The rotating brush on the rear of the unit sprays the material evenly breaking up any clumps in the process. With a 180cm (72") working width, the 1210 is well suited to larger fine turf areas.