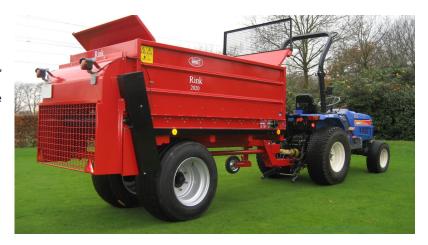

## **Rink 2020**

The Rink 2020 Drum spreader is ideal for spreading coarse material, with a tough belt and rear spreading the drum, the 2020 can handle green material with ease. The 140cm (55") working width allows the 2020 to fit in smaller areas such as vineyards and green spaces