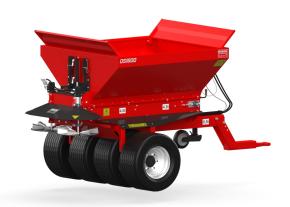

## Rink DS1600 Hybrid

The integrated conveyor belt moves a range of materials to the rear of the hopper where it is dropped onto the discs for spreading up to 12m (472"). From the operator's seat start, stop, alter the belt speed and changing of the spreading width can be done due to the electronic control unit.