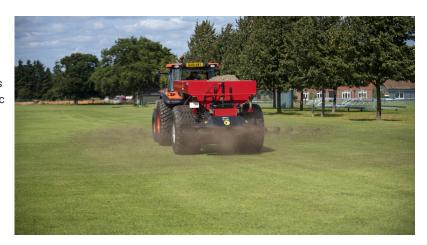

## Rink DS3800

The Rink DS3800 disc top dresser has an internal conveyor belt which moves wet or dry material to the rear of the hopper where it is dropped onto the discs for spreading up to 15m (49'). The automatic rear gate opens & closes to prevent material being dropped when in transport ensuring no mess