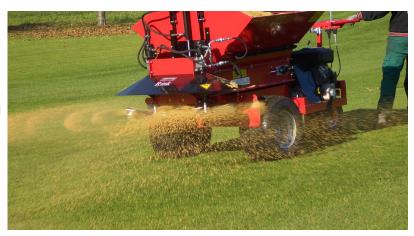

## Rink DS550 SP

The DS550SP is an ideal tool in areas where manoeuvrability is key, the self-propelled unit is powered by an 18hp engine to ensure maximum performance. The operator can make adjustments while on the move thanks to the easy-to-use controls. The discs will spread material up to 12m (40') with accuracy