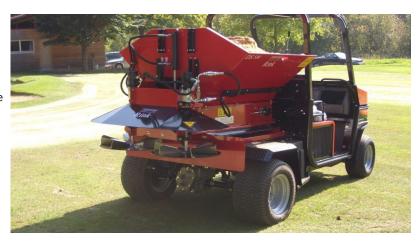

## **Rink DS550 Mounted**

The Rink DS550 disc spreader distributes a range of material, the integrated transport belt moves wet or dry material to the rear of the machine to be spread. The spreading width & thickness can easily be adjusted from the operator's seat while the unit can be mounted on the Cushman Turf Truckster