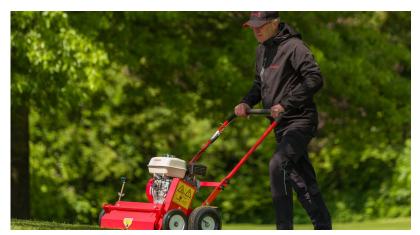

## **Rink Scarifier S510**

The Pedestrian Scarifier S510 is the ultimate professional's machine for the effective removal of thatch and moss in difficult to reach areas. The reliable Honda engine powers the machine with ease while the easy-to-adjust height control system makes selecting the correct depth simple and quick.