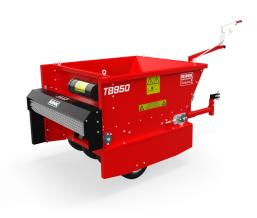

The towed Rink TB950 can be pulled by virtually any vehicle. The weight of the unit is distributed over 4 wheels in order to minimise ground pressure and maintain manoeuvrability. The easy to load hopper handles a range of material which are evenly spread thanks to the adjustable gate & brush.