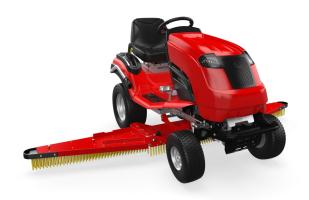

## **RTC** plus

The RTC plus has been designed with regular in-house maintenance in mind, the easy to operate unit is powered by a 24HP petrol engine while the underslung brush unfolds to a 273cm working width. The brush can be adjusted into work from the operator's seat while the RTC plus can tow other machines