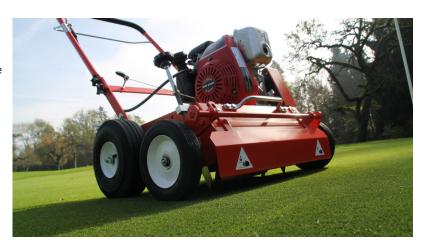

The Pedestrian Scarifier S510 is the ultimate professional's machine for the effective removal of thatch and moss in difficult to reach areas.

| Specifications                 |             |
|--------------------------------|-------------|
| SKU                            | 144.051.000 |
| Working width (inch)           | 18.5        |
| Max. Working depth (mm)        | 30          |
| Max. Working depth (inch)      | 1.5         |
| Weight (kg)                    | 48          |
| Weight (lbs)                   | 105         |
| Distance between knifes (mm)   | 30          |
| Distance between knifes (inch) | 1.18        |
| Gearbox oil                    | SAE 15W40   |
| Lubricant                      | EP2         |