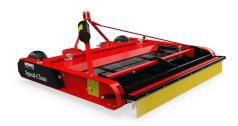

The Speed-Clean is a land driven synthetic turf cleaner, the paddle brush lifts litter & debris from the surface for collection while infill is re-distributed through the oscillating sieve. The unit features integrated tines and brush with an optional bogie wheel kit for towing.

| Specifications              |             |
|-----------------------------|-------------|
| SKU                         | 147.167.000 |
| Working width (m)           | 1.67        |
| Working width (inch)        | 65.7        |
| Hopper capacity (m3)        | 2 x 20 Ltr. |
| Hopper capacity (FT3)       | 2 x 0.71    |
| Max. Working speed (km h)   | 12          |
| Working speed (mph)         | 7.5         |
| Weight (kg)                 | 220         |
| Weight (lbs)                | 485         |
| Sieve size (mm)             | 5 x 5       |
| Min. lifting capacity (kg)  | 250         |
| Min. lifting capacity (LBS) | 550         |
| Max. capacity ( m² hr)      | 16700       |
| Max. capacity (ft² hr)      | 179750      |