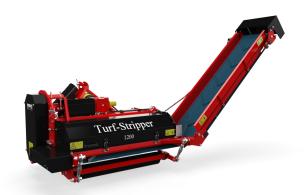

## **Turf-Stripper 1200**

The Turf-Stripper 1200 a fraise mower with interchangeable rotors, will remove turf, weeds and thatch from a different turf surfaces including hybrid turf (with the optional hybrid rotor). A side arm conveyor transfers the debris into a trailer for easy removal from the surface and a clean finish.