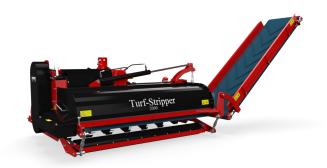

## **Turf-Stripper 2000**

The Turf-Stripper 2000, a fraise mower with interchangeable rotors, will remove turf, weeds and thatch from a different turf surfaces including hybrid turf (with the optional hybrid rotor). A side arm conveyor transfers the debris into a trailer for easy removal from the surface and a clean finish.