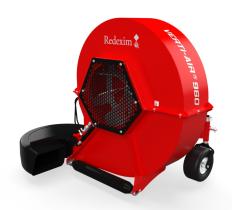

## Verti-Air® 960

The Verti-Air® 960 leaf blower has immense power, perfect for quickly clearing leaves and debris. With a hydraulically adjustable reverse spout, operators can effortlessly change the direction of the airflow from the seat. The ability to blow in either direction or both at the same time saves time.