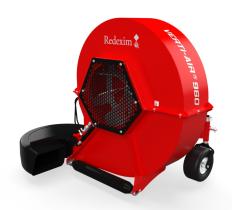

## Verti-Air® 960

The Verti-Air® 960 leaf blower has immense power, perfect for quickly clearing leaves and debris. With a hydraulically adjustable reverse spout, operators can effortlessly change the direction of the airflow from the seat. The ability to blow in either direction or both at the same time saves time.

## **Specifications**

| SKU                      | 145.960.000                           |
|--------------------------|---------------------------------------|
| Weight (kg)              | 425                                   |
| Weight (lbs)             | 937                                   |
| Min. Tractor HP required | 60                                    |
| Rpm Max.                 | 540 Counterclockwise (CCW)            |
| Lubricant                | Ceran XM 220                          |
| Dimensions (width mm)    | 1420                                  |
| Dimensions (height mm)   | 1500                                  |
| Dimensions (length mm)   | 1250                                  |
| Dimensions (width inch)  | 56                                    |
| Dimensions (height inch) | 60                                    |
| Dimensions (length inch) | 49                                    |
| Drive                    | PTO Rear                              |
| Noise Level ( dB)        | 98                                    |
| Air Capacity (m3 min)    | 385                                   |
| Linkage                  | CAT 1 or II; 3-point                  |
| Hydraulics               | Double acting hydraulic control valve |
| Fan (Ø mm)               | 966                                   |
| Exhaust Spout            | Reverse spout and straight spout      |
|                          |                                       |