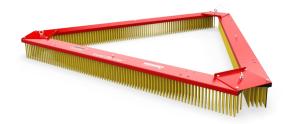

## Verti-Broom 2400

The proven Verti-Broom is constructed with efficiency & effectiveness in mind. The triangle design allows for the bristles to work into synthetic turf lifting flattened fibres & redistributing infill material to support the carpet pile.

## **Specifications**

| SKU                      | 146.240.000   |
|--------------------------|---------------|
| Working width (m)        | 2.4           |
| Working width (inch)     | 94.5          |
| Weight (kg)              | 77            |
| Weight (lbs)             | 169           |
| Min. Tractor HP required | 10            |
| Type of brush            | Towed brushes |
|                          |               |