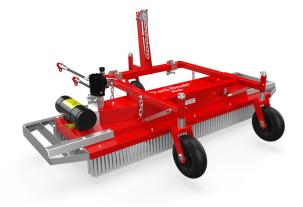

The Verti-Brush has 4 powered rotary brush heads to gently work infill material into a range of carpet types. The speed of the brushes can be adjusted to suit the application while the working depth can also be changed to cope with different pile lengths See the Xtreme Clean for intensive decompacti

| Specifications              |               |
|-----------------------------|---------------|
| SKU                         | 142.150.000   |
| Working width (m)           | 1.35          |
| Working width (inch)        | 59.5          |
| Max. Working speed (km h)   | 8             |
| Weight (kg)                 | 170           |
| Weight (lbs)                | 375           |
| Min. Tractor HP required    | 10            |
| Min. lifting capacity (kg)  | 200           |
| Min. lifting capacity (LBS) | 441           |
| Max. capacity ( m² hr)      | 10000         |
| Max. capacity (ft² hr)      | 107639        |
| Three-point hitch           | 3-point CAT 1 |
| Gearbox oil                 | SAE 90        |
| Lubricant                   | EP 2          |