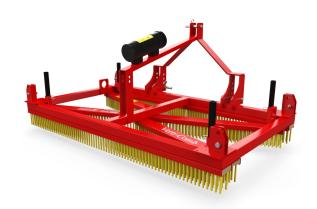

## Verti®-Comb 1800

The Verti-Comb 1800 has a combination of brushes arranged in multiple directions on the machine to give superior performance on range of surface types. The bristles work into the carpet pile to agitate infill & erect flat pile quickly. Available with a range of options to suit many applications