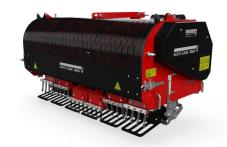

## **Verti-Core III 1600**

The punch-action Verti-Core III quickly cores turf surfaces while hold-down plates ensures no damage is caused to the surface in the process; Its belt drive systems ensure a high work-rate & neat hole pattern. The working depth can be easily adjusted as required by ground conditions and operators.

| Specifications                                 |               |
|------------------------------------------------|---------------|
| SKU                                            | 114.160.000   |
| Working width (m)                              | 1.6           |
| Working width (inch)                           | 63            |
| Max. Working depth (mm)                        | 100           |
| Max. Working depth (inch)                      | 4             |
| Weight (kg)                                    | 846           |
| Weight (lbs)                                   | 1865          |
| Hole spacing distance driving direction (mm)   | 25 - 110      |
| Hole spacing distance driving direction (inch) | 1 - 4.3       |
| Min. Tractor HP required                       | 45            |
| Min. lifting capacity (kg)                     | 1000          |
| Min. lifting capacity (LBS)                    | 2205          |
| Three-point hitch                              | 3-Point CAT 1 |
| Rpm Max.                                       | 540           |
| Gearbox oil                                    | SAE 90        |
| Lubricant                                      | EP 2          |
|                                                |               |