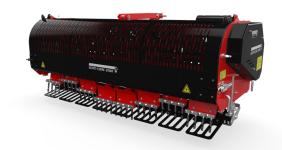

## **Verti-Core III 2100**

The punch-action Verti-Core III quickly cores turf surfaces, the hold-down plates ensures no damage is caused to the surface in the process. The belt drive systems ensure a high work-rate & neat hole pattern. The working depth can be easily adjusted as required by ground conditions and operators.

| Specifications                                 |               |
|------------------------------------------------|---------------|
| SKU                                            | 114.210.002   |
| Working width (m)                              | 2.1           |
| Working width (inch)                           | 83            |
| Max. Working depth (mm)                        | 100           |
| Max. Working depth (inch)                      | 4             |
| Weight (kg)                                    | 1022          |
| Weight (lbs)                                   | 2253          |
| Hole spacing distance driving direction (mm)   | 25 - 110      |
| Hole spacing distance driving direction (inch) | 1 - 4.3       |
| Min. Tractor HP required                       | 55            |
| Min. lifting capacity (kg)                     | 1250          |
| Min. lifting capacity (LBS)                    | 2755          |
| Three-point hitch                              | 3-Point CAT 1 |
| Rpm Max.                                       | 540           |
| Gearbox oil                                    | SAE 90        |
| Lubricant                                      | EP2           |