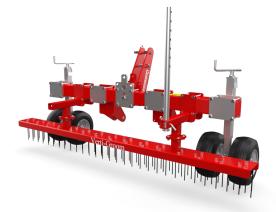

The Verti®-Groom SV has a set of tines a to de-compact infill on synthetic turf. The wheels on the Verti-Groom allow for the exact setting of the desired working depth while the tough 5.5mm (3/16") tines rake through infill material breaking up compaction