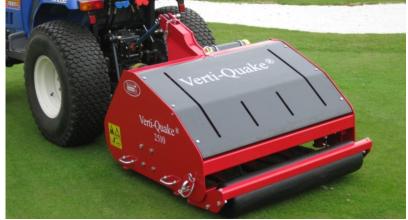

## Verti-Quake® 2510

The Verti-Quake® de-compacts the soil profile with powered offset blades. The blades rotary action, combined with the forward speed created a wave motion to move the ground laterally and de-compact consistently from the top of the soil to full working depth with little playing surface disruption.