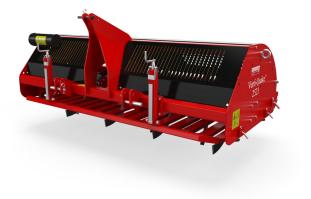

## Verti-Quake® 2521

The Verti-Quake® de-compacts the soil profile with powered offset blades. The blades rotary action, combined with the forward speed created a wave motion to move the ground laterally and de-compact consistently from the top of the soil to full working depth with little playing surface disruption.