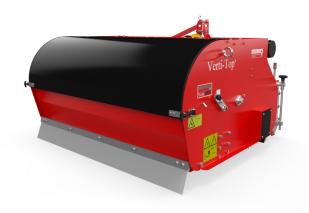

## Verti-Top® 1500

The Verti-Top® is a complete cleaning system for synthetic turf surfaces, the powered brush lifts debris for collection while the oscillating sieve separates & returns any infill to pitch; an integrated vacuum system collects small particulate such as dust and hair in the washable bag.

| Specifications             |               |
|----------------------------|---------------|
| SKU                        | 147.150.002   |
| Working width (m)          | 1.47          |
| Working width (inch)       | 57.8          |
| Hopper capacity (m3)       | 170 Ltr.      |
| Hopper capacity (FT3)      | 6003          |
| Max. Working speed (km h)  | 12            |
| Working speed (mph)        | 7.5           |
| Weight (kg)                | 445           |
| Weight (lbs)               | 981           |
| Sieve size (mm)            | 5 x 5         |
| Min. Tractor HP required   | 25            |
| Min. lifting capacity (kg) | 525           |
| Max. capacity ( m² hr)     | 17616         |
| Max. capacity (ft² hr)     | 129921        |
| Three-point hitch          | 3-point CAT 1 |
| Gearbox oil                | SAE 90        |
| Lubricant                  | EP 2          |