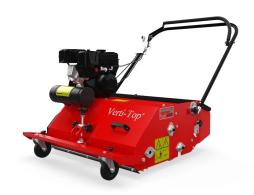

## **Verti-Top® WB**

The Verti-Top® Walk-Behind operates in the same principals as the larger Verti-Top® 1200 and Verti-Top® 1800 but is designed to access and work in smaller areas. The machine can pass through a standard 100 cm (40") gateway and is particularly suited to tennis courts and five-a-side areas.