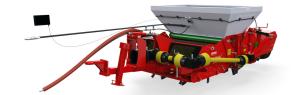

## Vibra-Sandmaster (with Verti-Quake)

The Vibra-Sandmaster de-compacts & adds surface drainage to the soil profile all in one pass. Integrated within the Vibra-Sandmaster is the Verti-Quake® 2516, this de-compacts and opens the soil to depth of 250mm. Vibrating coulters fill the slits with sand to leave minimal surface disruption.