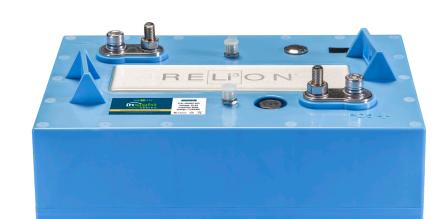

### **INTELLIGENT DESIGN**

- **1.** Dual M8 Terminals (insert & stud)
- 2. CANbus Input
- 3. CANbus Output
- 4. Power Button
- 5. SOC/Status LEDs
- 6. Heatsink
- 7. Vent
- 8. Lifting Brackets