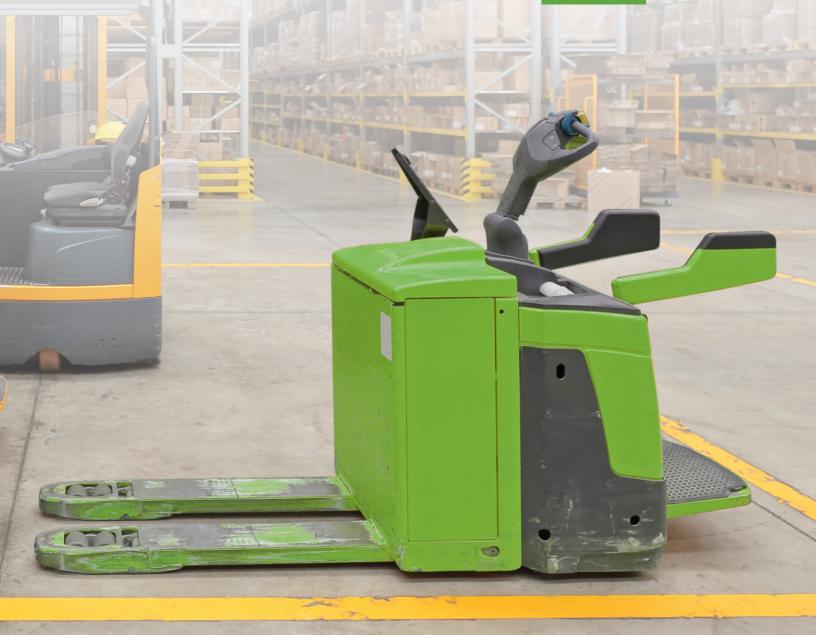

### LONGER LIFE. BETTER INVESTMENT.

Designed and engineered from the ground up by a team of battery experts, RELiON's InSight 24V UL-certified lithium battery was built specifically to meet the power and energy requirements in electric motorized hand trucks and walk behind pallet jacks. By eliminating the "opportunity charge" often required with lead-acid batteries, operators can complete their task without having to stop, charge and wait!

### **EASY INSTALLATION**

InSight is a true drop-in solution for many walk-behind and rider model pallet jacks. It's a 24V, 60Ah battery, in a standard GC2 size case, it will fit in your existing battery compartment so there are no tray modifications needed. The most challenging part will be removing the heavy lead-acid batteries from the machine!