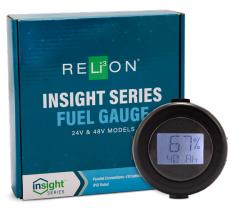

### **GO FURTHER WITH INSIGHT**

- → Fuel gauge provides real-time State of Charge so you don't unexpectedly run out of energy.
- Remote button allows you to turn the battery off and save energy and then turn on when needed without having to access the battery.