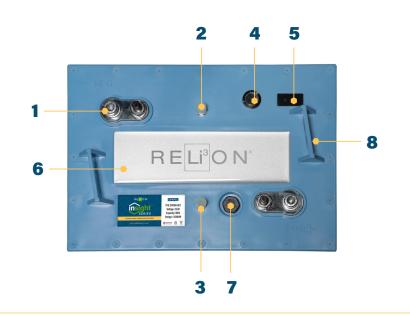

### **INTELLIGENT DESIGN**

- **1.** Dual M8 Terminals (insert & stud)
- 2. CANbus Input
- 3. CANbus Output
- 4. Power Button
- 5. SOC/Status LEDs
- 6. Heatsink
- 7. Vent
- 8. Lifting Brackets