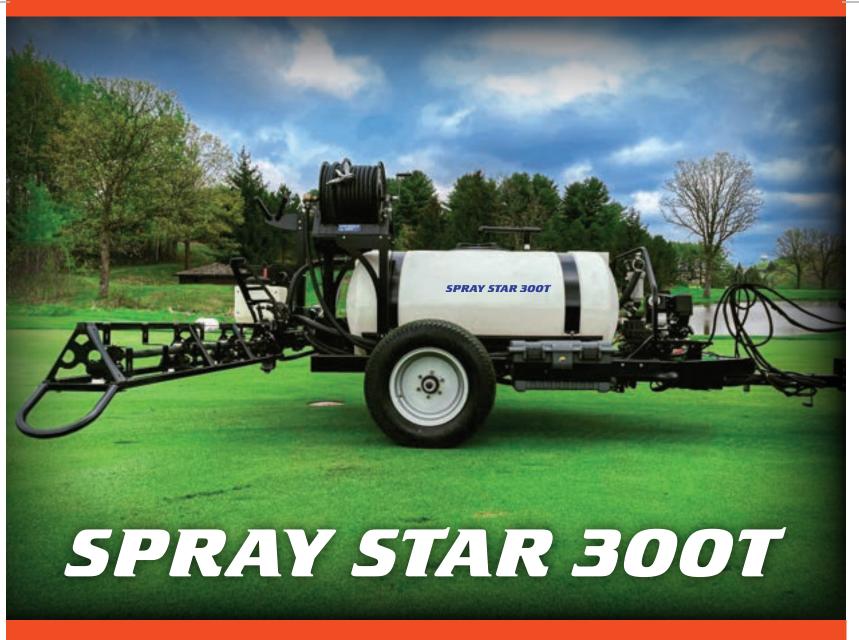

Smithco's unmatched line of spray equipment now includes a towable unit - delivering the precise spray application you know and trust.

#### AFFORDABLE

A Spray Star 300T towable sprayer allows you to have the benefits of a Smithco sprayer at a budget you can afford.

### ADAPTABLE

Just hitch and go. With the 300T towable sprayer, you can seamlessly integrate the unit with your existing equipment. It's simple and easy to use, saving you time and money.

#### PRECISE

Equipped with the most precise spray application in the industry, TeeJet's 8140 auto rate controller saves you time and money. Simply set your rate and target application.

#### • EFFICIENT

High-capacity spray tank means you get more work done in less time. Cover 6.4 acres/hour (2.6 hectares/hr) at 3.5 mph (5.6 kph). Less