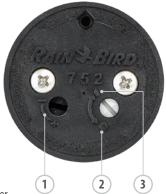

### **Top Serviceability**

- Pressure regulation and arc adjustments can be made from the top of the rotor, requiring only a common screwdriver.
- Quick nozzle changes can be completed in the field in just seconds.
- Internal components can be quickly accessed from the top of the rotor.