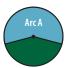

# Rapid-Adjust Technology Featuring MemoryArc® 752 Exclusive Feature

**Step 1**Set primary rotor arc.

Step 2 Turn the Full/Part Adjustment Screw for full-circle operation.

Step 3

Turn the rotor to either Arc A or Arc B setting, then set to part-circle. No need to reset the arc when changing between full-and part-circle settings.