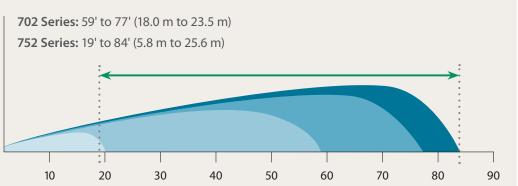

## Widest Range of Throw in a Single Rotor

The versatile throw range of Rain Bird® 702/752
Series can cover every area of your course with maximum efficiency.