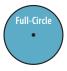

# Rapid-Adjust Technology Featuring MemoryArc® 752 Exclusive Feature

**Step 1**Set primary rotor arc.

Step 2 Turn the Full/Part Adjustment Screw for full-circle operation.

Step 3

Turn the rotor to either Arc A or Arc B setting, then set to part-circle. No need to reset the arc when changing between full-and part-circle settings.