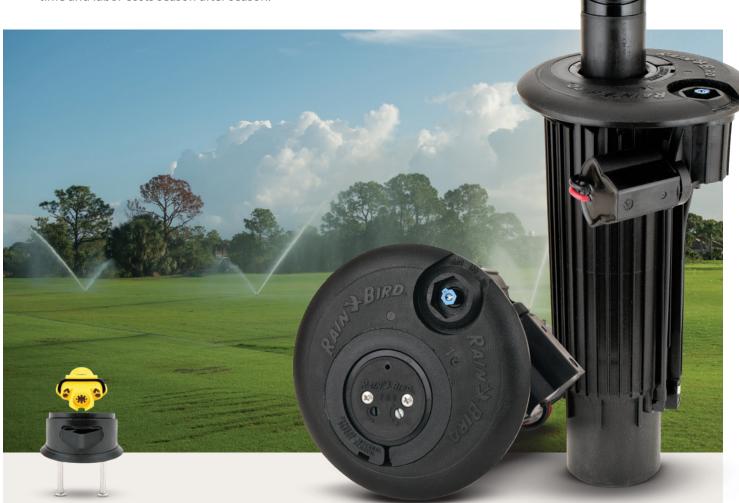

### **Continuous Innovation for the Future**

With unmatched flexibility, industry-leading uniformity and a consistent rotation speed, the full-circle 702 Series and full/part-circle 752 Series make it easier to maintain flawless turf. Turn-of-a-screw adjustments and top serviceability save you time and labor costs season after season.

## 75% Faster Nozzle Changes

With a screwdriver, you can quickly change nozzles in the field without removing internals.

### **One Stator for Any Nozzle**

When changing nozzles, the self-adjusting stator automatically modifies flow to control rotation speed and optimize performance.

#### **Easy Arc Adjustments**

Rapid-Adjust Technology allows you to handle arc adjustments with the turn of a screw, while MemoryArc® lets you shift between full- and part-circle operation in seconds.

### **Top Serviceability**

- Pressure regulation and arc adjustments can be made from the top of the rotor, requiring only a common screwdriver.
- Quick nozzle changes can be completed in the field in just seconds.
- Internal components can be quickly accessed from the top of the rotor.

### **Unrivaled Efficiency**

- The 702 Series offers reliable full-circle coverage while 752 Series delivers ultimate full-circle/part-circle versatility and easy arc adjustments.
- Self-adjusting stator automatically modifies flow after nozzle changes, saving your crew time.
- Choose between electric and Integrated Control (IC) models.