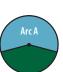

# Rapid-Adjust Technology Featuring MemoryArc® 752 Exclusive Feature

**Step 1**Set primary rotor arc.

Step 2 Turn the Full/Part Adjustment Screw for full-circle operation.

Step 3

Turn the rotor to either Arc A or Arc B setting, then set to part-circle. No need to reset the arc when changing between full-and part-circle settings.