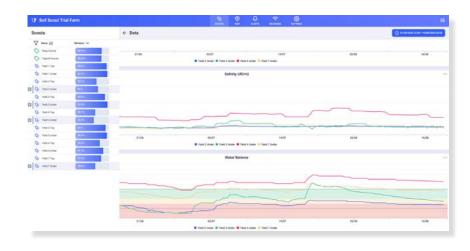

### **Monitoring Services**

The server performs data validation and applies correction equations to incoming raw measurement packets. The user interface facilitates easy analysis of data and is also the hub for equipment management. Alarm and Notification functionality allows for exception emails, and real-time export of data via a Web Service API can be activated.

Screenshots from Soil Scout Monitoring Service indicating the individual sensor data.