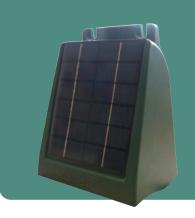

### Echo Repeater

When direct transmission to the Base Station is not possible because of distance or topographical barriers, one or more solar powered Echo Repeaters can be used to forward the signal. Range over 5km line of sight.