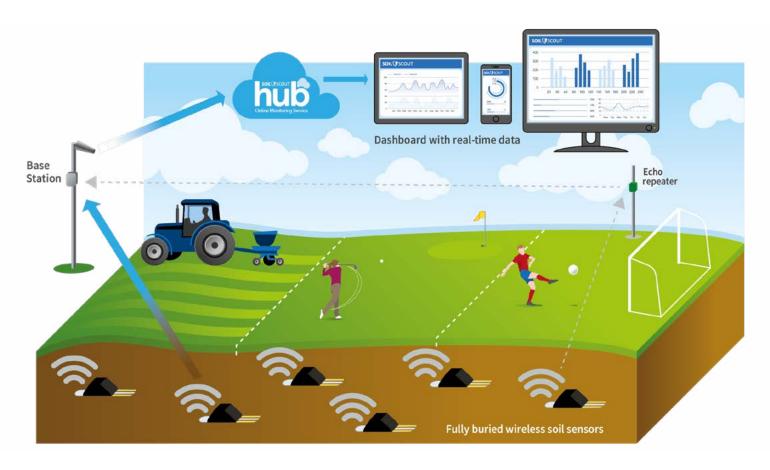

#### Hydra Scout

A small, robust, wireless buried sensor that was specifically designed to transmit from up to two metres below ground.

The Hydra Scout measures and transmits raw data to the network hourly for up to 20 years, including:

- Capacitive Moisture
- Temperature
- Electric Conductivity

Proprietary calculus is used to convert raw measurement data to Moisture content, Temperature and Salinity at the Soil Scout Hub Monitoring

## **Base Station**

Receives the signals from Scouts via a Receiving Antenna and uploads data to the Soil Scout Hub server using a cellular modem.

Typically pole or building mounted, it can provide up to 1,000m range for sensors [1].

The antenna type is chosen according to the specific needs of the site. Each Base Station can handle more than 1,000 Scouts.

### Echo Repeater

When direct transmission to the Base Station is not possible because of distance or topographical barriers, one or more solar powered Echo Repeaters can be used to forward the signal. Range over 5km line of sight.

[1] Underground to air range depends heavily on receiver antenna type and elevation, soil type, topography, vegetation, etc. See <a href="https://www.soilscout.com/user-guides">www.soilscout.com/user-guides</a> for more guidance on indicative ranges.