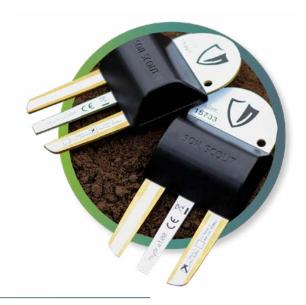

#### Hydra Scout

A small, robust, wireless buried sensor that was specifically designed to transmit from up to two metres below ground.

The Hydra Scout measures and transmits raw data to the network hourly for up to 20 years, including:

- Capacitive Moisture
- Temperature
- Electric Conductivity

Proprietary calculus is used to convert raw measurement data to Moisture content, Temperature and Salinity at the Soil Scout Hub Monitoring