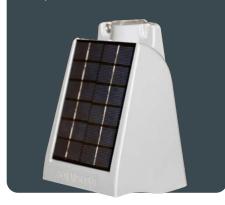

### Echo Repeater

When direct transmission to the Base Station is not possible because of distance or topographical barriers, one or more solar powered Echo Repeaters can be used to forward the signal. Range over 5km line of sight.