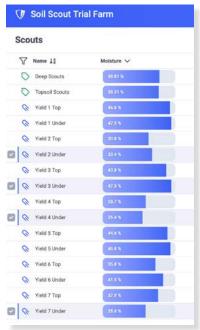

### **Monitoring Services**

The server performs data validation and applies correction equations to incoming raw measurement packets. The user interface facilitates easy analysis of data and is also the hub for equipment management. Alarm and Notification functionality allows for exception emails, and real-time export of data via a Web Service API can be activated.

Screenshots from Soil Scout Monitoring Service indicating the individual sensor data.