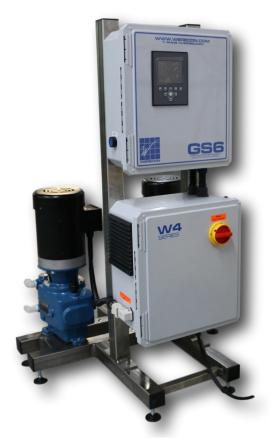

# W4-Series Fertigation System

#### General Description:

The W-4 series consists of one to three metering pumps available in seven sizes, driven by our exclusive Green Scorpion™ control system. The system is designed to be used with a all types of liquid fertilizers. The pump is motor driven and controlled using the latest VFD technology. The control system operates the pump and allows for simple rate programming, while keeping track of product usage and tank levels. The system runs proportional to flow and is ideal for Golf Course use. For more details on the control system used with this unit, please refer to our publication on the WCM-GS Green Scorpion™ Control system.

#### **Features**

- Liquid end is compatible for use with all fertilizer materials.
- The unit is mounted on a rugged stainless steel frame.
- Pre wired and plumbed for easy installation.
- High efficiency VFD design.
- User friendly controls.
- Expandable (More Pumps, PC Control, etc.)
- Made in the USA.