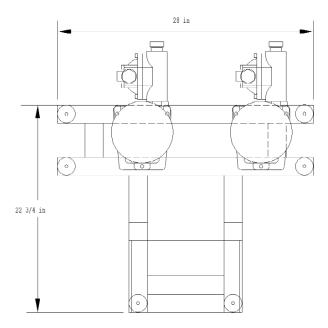

### W-4 Series Technical Information

BASE CHASSIS DRAWING - ACTUAL LAYOUT MAY VARY.

### **Typical Specifications**

Dimensions 28" X 28" X 32" Frame Construction 304 Stainless Steel

Diaphragm PTFE
Liquid end Alloy 20
Seals Viton A
Check valves Alloy 20

Motor Type 230/480 3 phase provided by on board VFD.