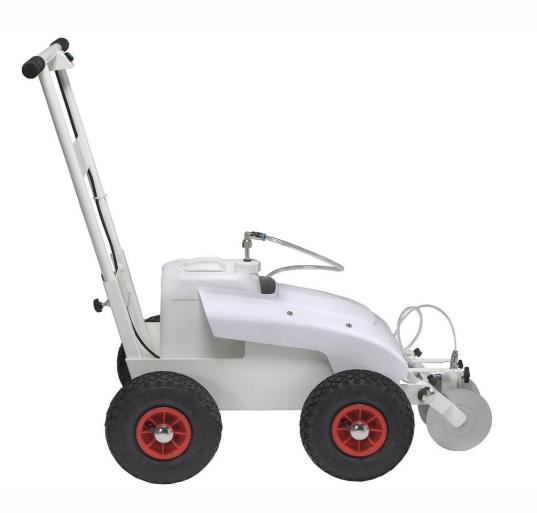

## Easyliner

Technical data sheet

| Frame material          | Iron (& plastic cap)                             |
|-------------------------|--------------------------------------------------|
| Outer dimensions        | Carton: 80 x 60 x 60 cm                          |
| Outer dimensions        | Mounted Easyliner: ± 110 x 50 x 100 cm *         |
| Weight                  | 28,4 kgs                                         |
| Battery                 | Landport EV12012                                 |
| Pump                    | Shurflo 8000-543-220                             |
| Battery hours           | 20 hours (average 4 – 5 football fields)**       |
| Battery life expectancy | ± 2 years ***                                    |
| Charging time           | 10 to 12 hours (0% → 100%)                       |
| Wattage                 | 12AH (20hr)                                      |
| Tyre type               | Pneumatic rubber & plastic rim                   |
| Marking width           | Adjustable discs with a width of 8, 10 and 12 cm |