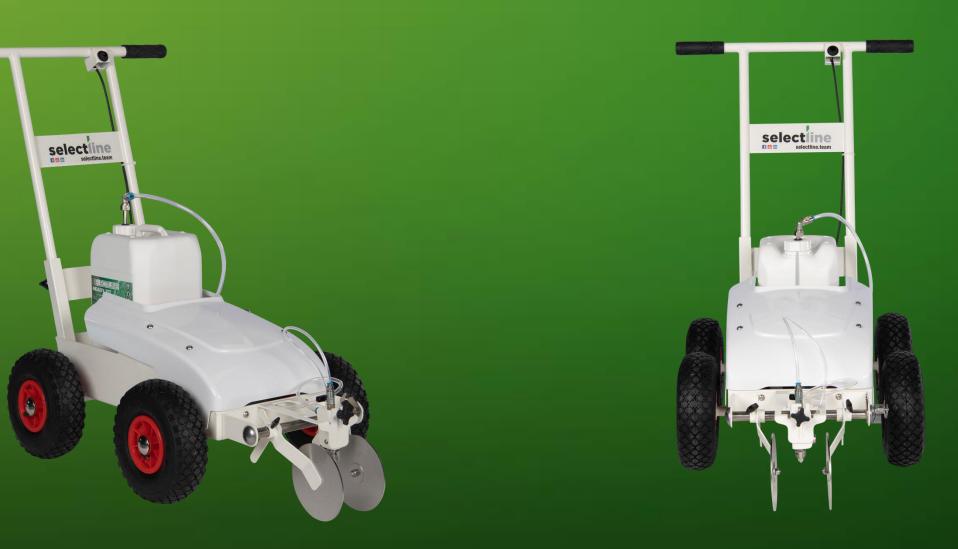

## Easyliner

Technical data sheet

| Frame material          | Iron (& plastic cap)                             |
|-------------------------|--------------------------------------------------|
| Outer dimensions        | Carton: 80 x 60 x 60 cm                          |
| Outer dimensions        | Mounted Easyliner: ± 110 x 50 x 100 cm *         |
| Weight                  | 28,4 kgs                                         |
| Battery                 | Landport EV12012                                 |
| Pump                    | Shurflo 8000-543-220                             |
| Battery hours           | 20 hours (average 4 – 5 football fields)**       |
| Battery life expectancy | ± 2 years ***                                    |
| Charging time           | 10 to 12 hours (0% → 100%)                       |
| Wattage                 | 12AH (20hr)                                      |
| Tyre type               | Pneumatic rubber & plastic rim                   |
| Marking width           | Adjustable discs with a width of 8, 10 and 12 cm |

\* The outer dimensions of the Easyliner are various because of the adjustable handlebar height and the possibility to install the front part on the side of the Easyliner with an attachment.

\*\* Depending on the walking speed.