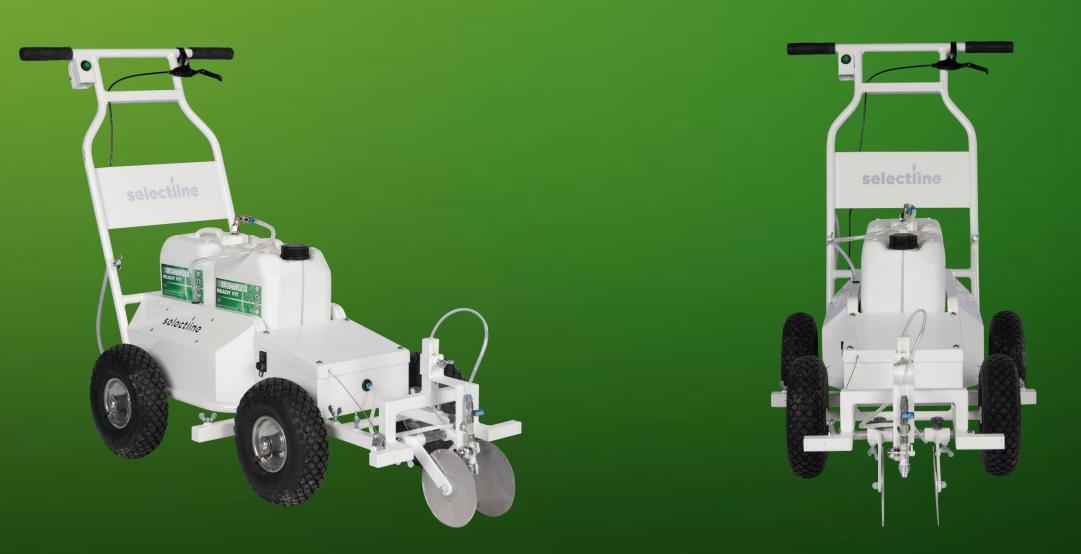

## HIGH-QUALITY USER-FRIENDLY SPRAYING MACHINE

The SL Liner is a user-friendly and highly efficient marking machine that is suitable for spraying concentrates (SL Mix) and ready to use products (SL Ready, SL Direct) The SL Liner is made from high-quality materials to guarantee durability and <u>performance year after year</u>.

select

A heavy-duty frame ensures stability for optimal straight tracking ability

- High operating pressure for optimal results and low consumption
- Heavy duty battery for long operating times
- White powder-coat protects against rust and masks overspray
- > Adjustable line width
- Spray from both sides or in front
- > Fast marking

### PREFERENCES

Every operator has his or her own preferences. SL Liner can accommodate to all. SL Liner is suited for spraying straight in front as well as off to the side of the machine. The spray-parts are easily removable to be mounted on the side of the machine.

### **GENERAL USAGE**

SL Liner is suited to spray all available paints in the Selectline assortment. It is important to match the spray nozzle to the type of paint used. Amount of product used and whiteness of the line depends on the type of nozzle, pump pressure and walking speed.