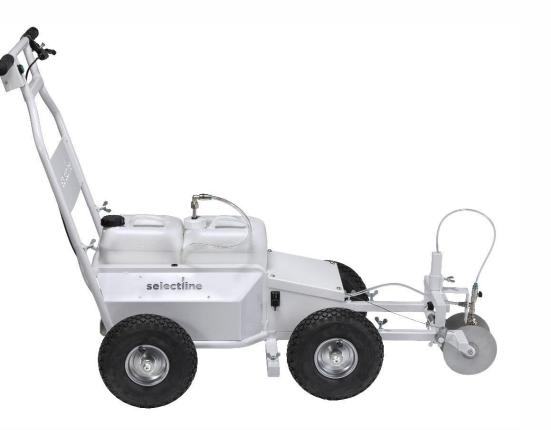

## HIGH-QUALITY USER-FRIENDLY SPRAYING MACHINE

The SL Liner is a user-friendly and highly efficient marking machine that is suitable for spraying concentrates (SL Mix) and ready to use products (SL Ready, SL Direct) The SL Liner is made from high-quality materials to guarantee durability and <u>performance year after year</u>.

select

A heavy-duty frame ensures stability for optimal straight tracking ability

- High operating pressure for optimal results and low consumption
- Heavy duty battery for long operating times
- White powder-coat protects against rust and masks overspray
- > Adjustable line width
- Spray from both sides or in front
- > Fast marking

### PREFERENCES

Every operator has his or her own preferences. SL Liner can accommodate to all. SL Liner is suited for spraying straight in front as well as off to the side of the machine. The spray-parts are easily removable to be mounted on the side of the machine.

### **GENERAL USAGE**

SL Liner is suited to spray all available paints in the Selectline assortment. It is important to match the spray nozzle to the type of paint used. Amount of product used and whiteness of the line depends on the type of nozzle, pump pressure and walking speed.